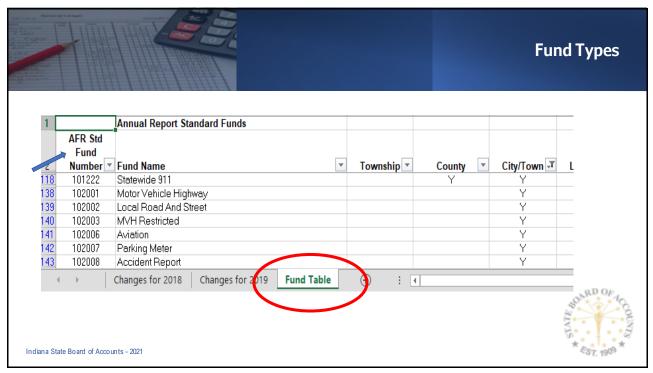

| State Board of Accounts - : | 2021     |         |                                     | ALVIS * EST 1908 |





# Custodial - defined as: • General • Report fiduciary activities held by a city/town not required to be reported in pension trusts. • General • Debt Service • Debt Service • Debt Service • Gapital Projects • Permanent • Enterprise • Internal Service • Internal Service • Other • Other