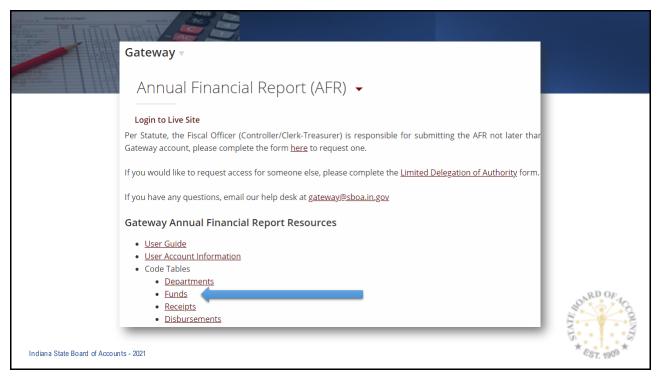

| State Board of Accounts - : | 2021     |         |                                     | ALVIS * EST 1908 |





# Custodial - defined as: • General • Report fiduciary activities held by a city/town not required to be reported in pension trusts. • General • Debt Service • Debt Service • Debt Service • Gapital Projects • Permanent • Enterprise • Internal Service • Internal Service • Other • Other